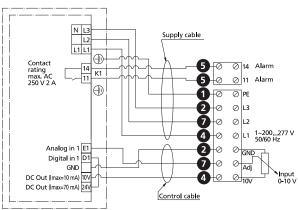

## 4040143

Single phase 230 V.

Supply cable

1 3 0 0 PE
0 0 N 1-200...277 V
0 0 L1 5060 Hz
0 0 TACHO
0 GND
1 0-10 V
0 0 Adj Input
0-10 V