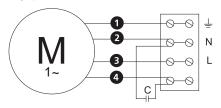

#### 4040001

Single phase 230 V.

#### 4040002

Single phase 230 V.

### 4040005

Single phase 230 V.

#### 40400115

Single phase 230 V.

## 40400116

Single phase 230 V.

#### 4040145

Single phase 230 V.