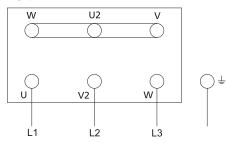

#### 4040001

Single phase 230 V.

#### 4040002

Single phase 230 V.

#### 4040003

3-phase 400 V.

### 4040004

3-phase 400 V.

### 4040005

Single phase 230 V.