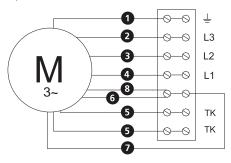

### 4040004

3-phase 400 V.

## 4040180

M = Fan Motor

(M1) = Fan Motor

M2 = Fan Motor

1 = Yellow/Green

2 = Black

3 = Blue

4 = Brown

5 = White

6 = Orange

7 = Grey

8 = Red

9 = Green

10 = Violet

11 = Quick switch

12 = Yellow