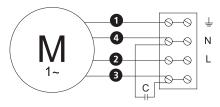

#### 4040001

Single phase 230 V.

#### 4040002

Single phase 230 V.

### 4040005

Single phase 230 V.

#### 40400115

Single phase 230 V.

## 40400116

Single phase 230 V.

#### 4040145

Single phase 230 V.