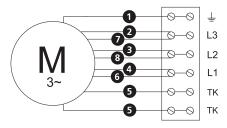

#### 4040003

3-phase 400 V.

## 4040180

M = Fan Motor

(M1) = Fan Motor

M2 = Fan Motor

1 = Yellow/Green

2 = Black

3 = Blue

4 = Brown

5 = White

6 = Orange

7 = Grey

8 = Red

9 = Green

10 = Violet

11 = Quick switch

12 = Yellow