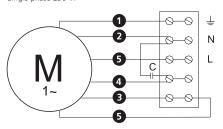

All our fans are tested before delivery, which gives us 100% control of production.

Air quality directly affects the way we feel, not only physically but also mentally.

Therefore use high-quality products from Östberg in order to achieve a healthy indoor climate with energyefficient ventilation.



The following two symbols are used in this catalogue:



Products marked with the AC and EC symbols are approved for use in the EU, EFTA & EEA countries.

# **WIRING DIAGRAMS**

Following chapter contains all wiring diagrams we use in our products. Each wiring diagram is also printed on the product label.

# WIRING DIAGRAMS

#### 4040001

Single phase 230 V.



#### 4040002

Single phase 230 V.



#### 4040003

3-phase 400 V.



### 4040004

3-phase 400 V.



### 4040005

Single phase 230 V.



#### 40400115

Single phase 230 V.



## 40400116

Single phase 230 V.



## 4040143

Single phase 230 V.

Supply cable

1 3 0 0 PE
0 0 N 1-200...277 V
0 0 L1 5060 Hz
0 0 TACHO
0 GND
1 0-10 V
0 0 Adj Input
0-10 V

## 4040180

M = Fan Motor

(M1) = Fan Motor

M2 = Fan Motor

1 = Yellow/Green

2 = Black

3 = Blue

4 = Brown

5 = White

6 = Orange

7 = Grey

8 = Red

9 = Green

10 = Violet

11 = Quick switch

12 = Yellow

#### 4040145

Single phase 230 V.



## 4040147

3-phase 400 V.



# 4040175

3-phase 400 V.



M = Fan Motor

M1) = Fan Motor

M2 = Fan Motor

1 = Yellow/Green

2 = Black

3 = Blue

4 = Brown

5 = White

6 = Orange

7 = Grey

8 = Red

9 = Green

10 = Violet

11 = Quick switch

12 = Yellow