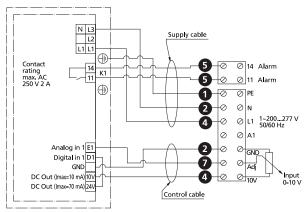

*WIRING DIAGRAMS**

Following chapter contains all wiring diagrams we use in our products. Each wiring diagram is also printed on the product label.

# WIRING DIAGRAMS

#### 4040001

Single phase 230 V.



#### 4040002

Single phase 230 V.



#### 4040003

3-phase 400 V.



### 4040004

3-phase 400 V.



### 4040005

Single phase 230 V.



#### 40400115

Single phase 230 V.



## 40400116

Single phase 230 V.



## 4040143

Single phase 230 V.

Supply cable

1 3 0 0 PE
0 0 N 1-200...277 V
0 0 L1 5060 Hz
0 0 TACHO
0 GND
1 0-10 V
0 0 Adj Input
0-10 V

## 4040180

M = Fan Motor

(M1) = Fan Motor

M2 = Fan Motor

1 = Yellow/Green

2 = Black

3 = Blue

4 = Brown

5 = White

6 = Orange

7 = Grey

8 = Red

9 = Green

10 = Violet

11 = Quick switch

12 = Yellow

#### 4040145

Single phase 230 V.



## 4040147

3-phase 400 V.



# 4040175

3-phase 400 V.



M = Fan Motor

M1) = Fan Motor

M2 = Fan Motor

1 = Yellow/Green

2 = Black

3 = Blue

4 = Brown

5 = White

6 = Orange

7 = Grey

8 = Red

9 = Green

10 = Violet

11 = Quick switch

12 = Yellow