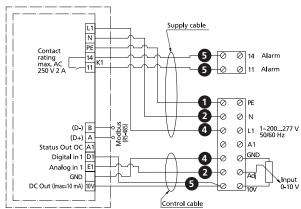

## 4040147

3-phase 400 V.

# 4040175

3-phase 400 V.

M = Fan Motor

M1) = Fan Motor

M2 = Fan Motor

1 = Yellow/Green

2 = Black

3 = Blue

4 = Brown

5 = White

6 = Orange

7 = Grey

8 = Red

9 = Green

10 = Violet

11 = Quick switch

12 = Yellow