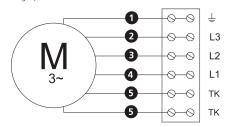

y, which gives us 100% control of production.

Air quality directly affects the way we feel, not only physically but also mentally.

Therefore use high-quality products from Östberg in order to achieve a healthy indoor climate with energyefficient ventilation.



The following two symbols are used in this catalogue:



Products marked with the AC and EC symbols are approved for use in the EU, EFTA & EEA countries.

# **WIRING DIAGRAMS**

Following chapter contains all wiring diagrams we use in our products. Each wiring diagram is also printed on the product label.

# WIRING DIAGRAMS

#### 4040001

Single phase 230 V.



#### 4040002

Single phase 230 V.



#### 4040003

3-phase 400 V.



### 4040004

3-phase 400 V.



### 4040005

Single phase 230 V.



#### 40400115

Single phase 230 V.



## 40400116

Single phase 230 V.



## 4040143

Single phase 230 V.

Supply cable

1 3 0 0 PE
0 0 N 1-200...277 V
0 0 L1 5060 Hz
0 0 TACHO
0 GND
1 0-10 V
0 0 Adj Input
0-10 V

## 4040180

M = Fan Motor

(M1) = Fan Motor

M2 = Fan Motor

1 = Yellow/Green

2 = Black

3 = Blue

4 = Brown

5 = White

6 = Orange

7 = Grey

8 = Red

9 = Green

10 = Violet

11 = Quick switch

12 = Yellow

#### 4040145

Single phase 230 V.



## 4040147

3-phase 400 V.



# 4040175

3-phase 400 V.



M = Fan Motor

M1) = Fan Motor

M2 = Fan Motor

1 = Yellow/Green

2 = Black

3 = Blue

4 = Brown

5 = White

6 = Orange

7 = Grey

8 = Red

9 = Green

10 = Violet

11 = Quick switch

12 = Yellow