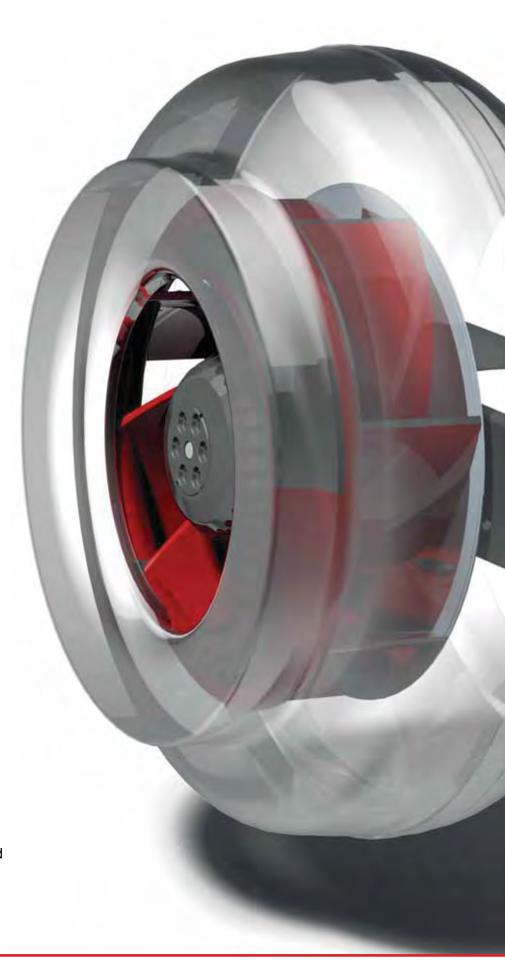

# **ENERGY EFFICIENT VENTILATION**

Östberg is one of the leading producers of radial fans in the world. In the early 1970s, the founder and owner of the company designed the first circular and rectangular in-line radial duct fans in history with external rotor motors and straight-through airflow (180°).

We have continued to develop new products and today offer a wide product range of centrifugal in-line duct fans, roof fans, wall fans and energy recovery units.

Our goal is to always offer the highest-quality products at competitive prices.